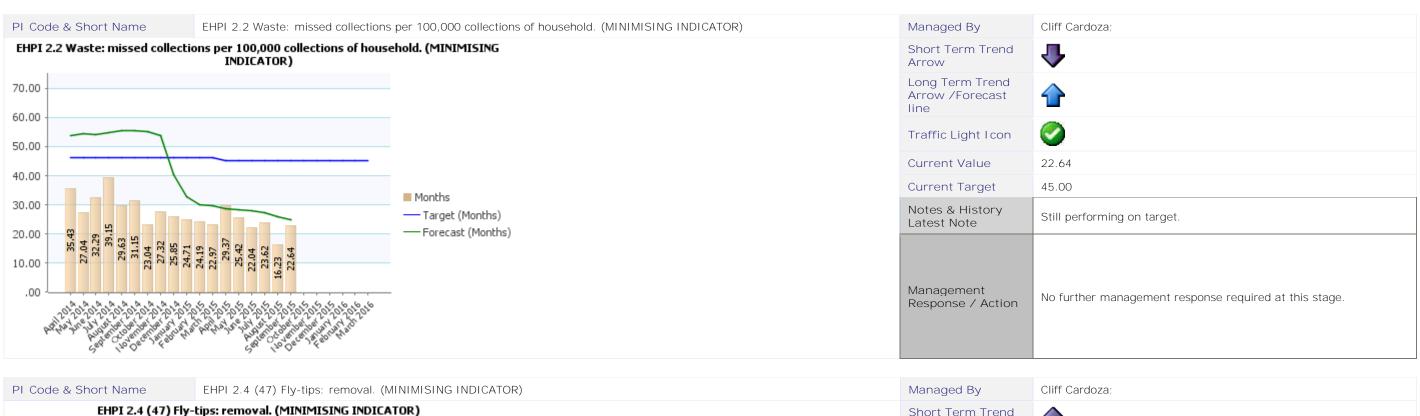

## Environment Scrutiny Healthcheck 2015/16 - July to September 2015 / Quarter 2



Directorate Customer and Community Service Area Customer Services





Directorate Customer and Community Services Service Area Environmental Services and Leisure













Directorate Neighbourhood Services Service Area Planning and Building Control





## **Essential Reference Paper 'B'**





## **Essential Reference Paper 'B'**





## **Essential Reference Paper 'B'**



| PI Status |         |
|-----------|---------|
|           | Alert   |
|           | Warning |
|           | OK      |

| Long Term Trends |               |
|------------------|---------------|
| •                | Improving     |
| _                | No Change     |
| •                | Getting Worse |

| Short Term Trends |               |
|-------------------|---------------|
| •                 | Improving     |
| -                 | No Change     |
| •                 | Getting Worse |