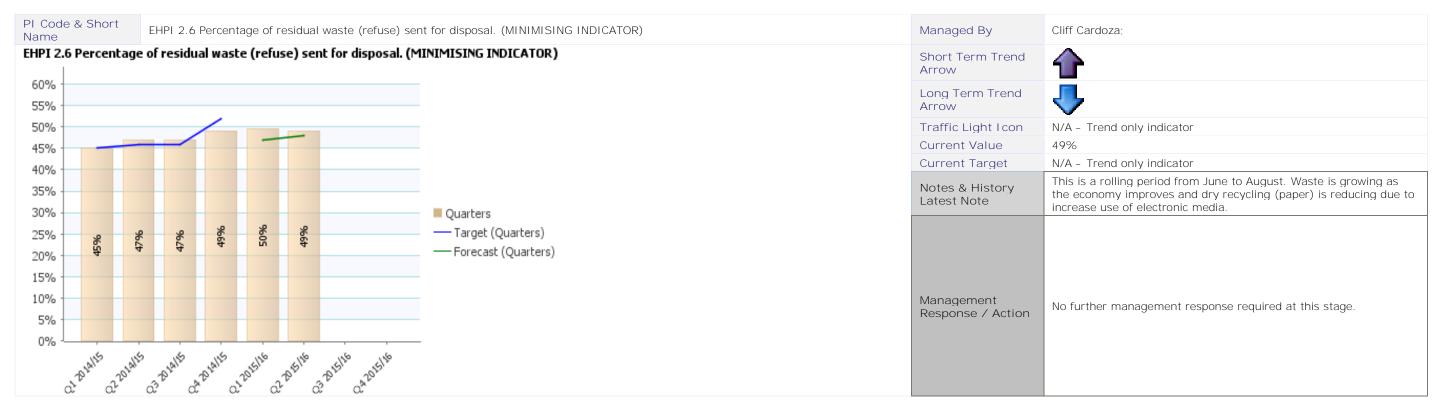

## Environment Scrutiny Healthcheck 2015/16 - July to September 2015 / Quarter 2



Directorate Customer and Community Service Area Customer Services





Directorate Customer and Community Services Service Area Environmental Services and Leisure













Directorate Neighbourhood Services Service Area Planning and Building Control





## **Essential Reference Paper 'B'**





## **Essential Reference Paper 'B'**





## **Essential Reference Paper 'B'**



| PI Status |         |
|-----------|---------|
|           | Alert   |
|           | Warning |
|           | OK      |

| Long Term Trends |               |
|------------------|---------------|
| •                | Improving     |
| _                | No Change     |
| •                | Getting Worse |

| Short Term Trends |               |
|-------------------|---------------|
| •                 | Improving     |
| -                 | No Change     |
| •                 | Getting Worse |