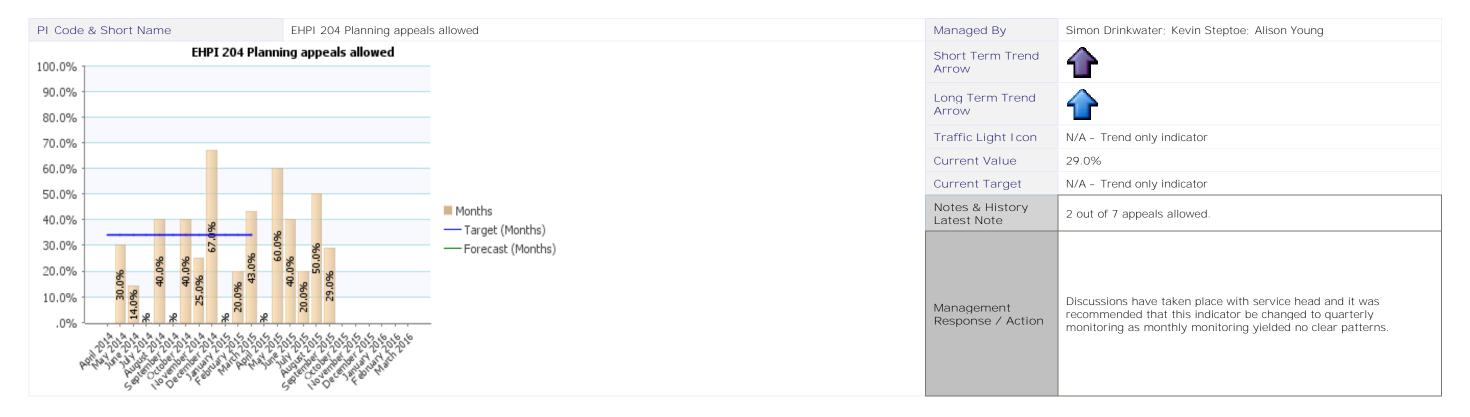

## Environment Scrutiny Healthcheck 2015/16 - July to September 2015 / Quarter 2



Directorate Customer and Community Service Area Customer Services





Directorate Customer and Community Services Service Area Environmental Services and Leisure













Directorate Neighbourhood Services Service Area Planning and Building Control





## **Essential Reference Paper 'B'**





## **Essential Reference Paper 'B'**





## **Essential Reference Paper 'B'**



| PI Status |         |
|-----------|---------|
|           | Alert   |
|           | Warning |
|           | OK      |

| Long Term Trends |               |
|------------------|---------------|
| •                | Improving     |
| _                | No Change     |
| •                | Getting Worse |

| Short Term Trends |               |
|-------------------|---------------|
| •                 | Improving     |
| -                 | No Change     |
| •                 | Getting Worse |