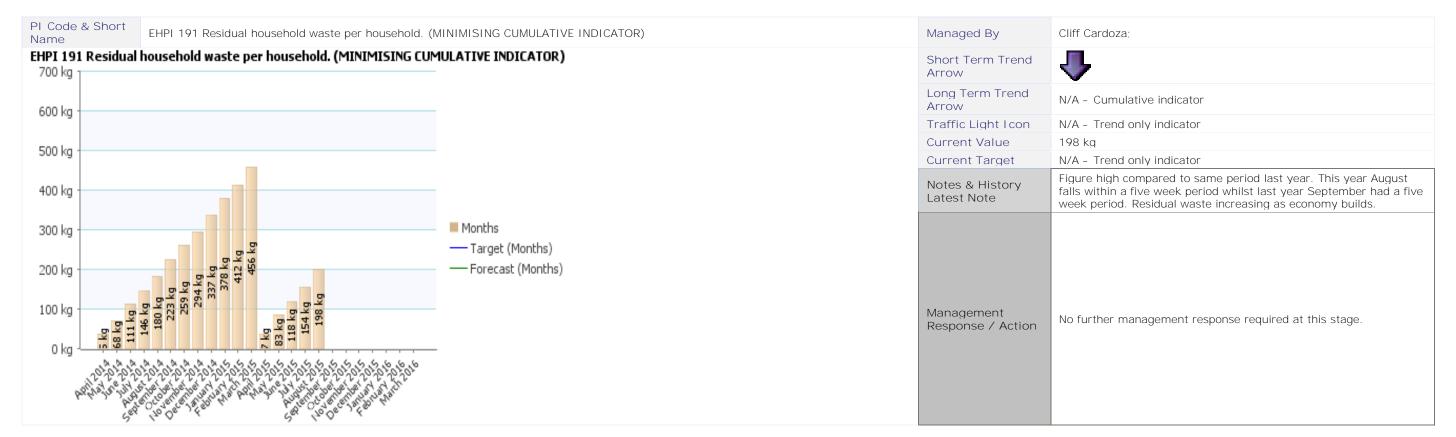

## Environment Scrutiny Healthcheck 2015/16 - July to September 2015 / Quarter 2

Directorate Customer and Community Service Area Customer Services

Directorate Customer and Community Services Service Area Environmental Services and Leisure