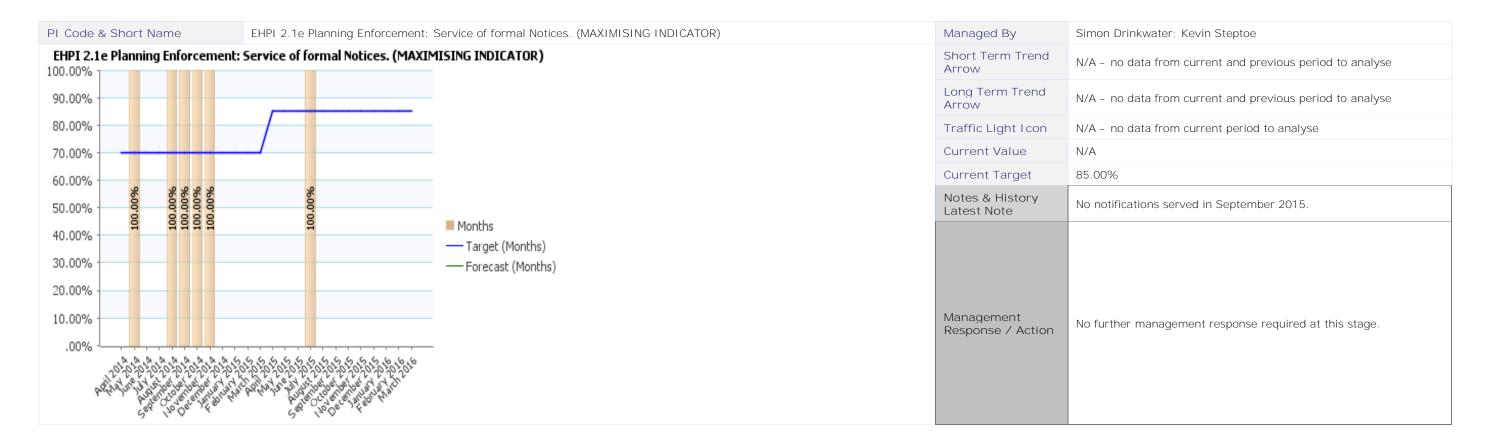

## Environment Scrutiny Healthcheck 2015/16 - July to September 2015 / Quarter 2



Directorate Customer and Community Service Area Customer Services





Directorate Customer and Community Services Service Area Environmental Services and Leisure













Directorate Neighbourhood Services Service Area Planning and Building Control





## **Essential Reference Paper 'B'**





## **Essential Reference Paper 'B'**





## **Essential Reference Paper 'B'**



| PI Status |         |
|-----------|---------|
|           | Alert   |
|           | Warning |
|           | OK      |

| Long Term Trends |               |
|------------------|---------------|
| •                | Improving     |
| _                | No Change     |
| •                | Getting Worse |

| Short Term Trends |               |
|-------------------|---------------|
| •                 | Improving     |
| -                 | No Change     |
| •                 | Getting Worse |